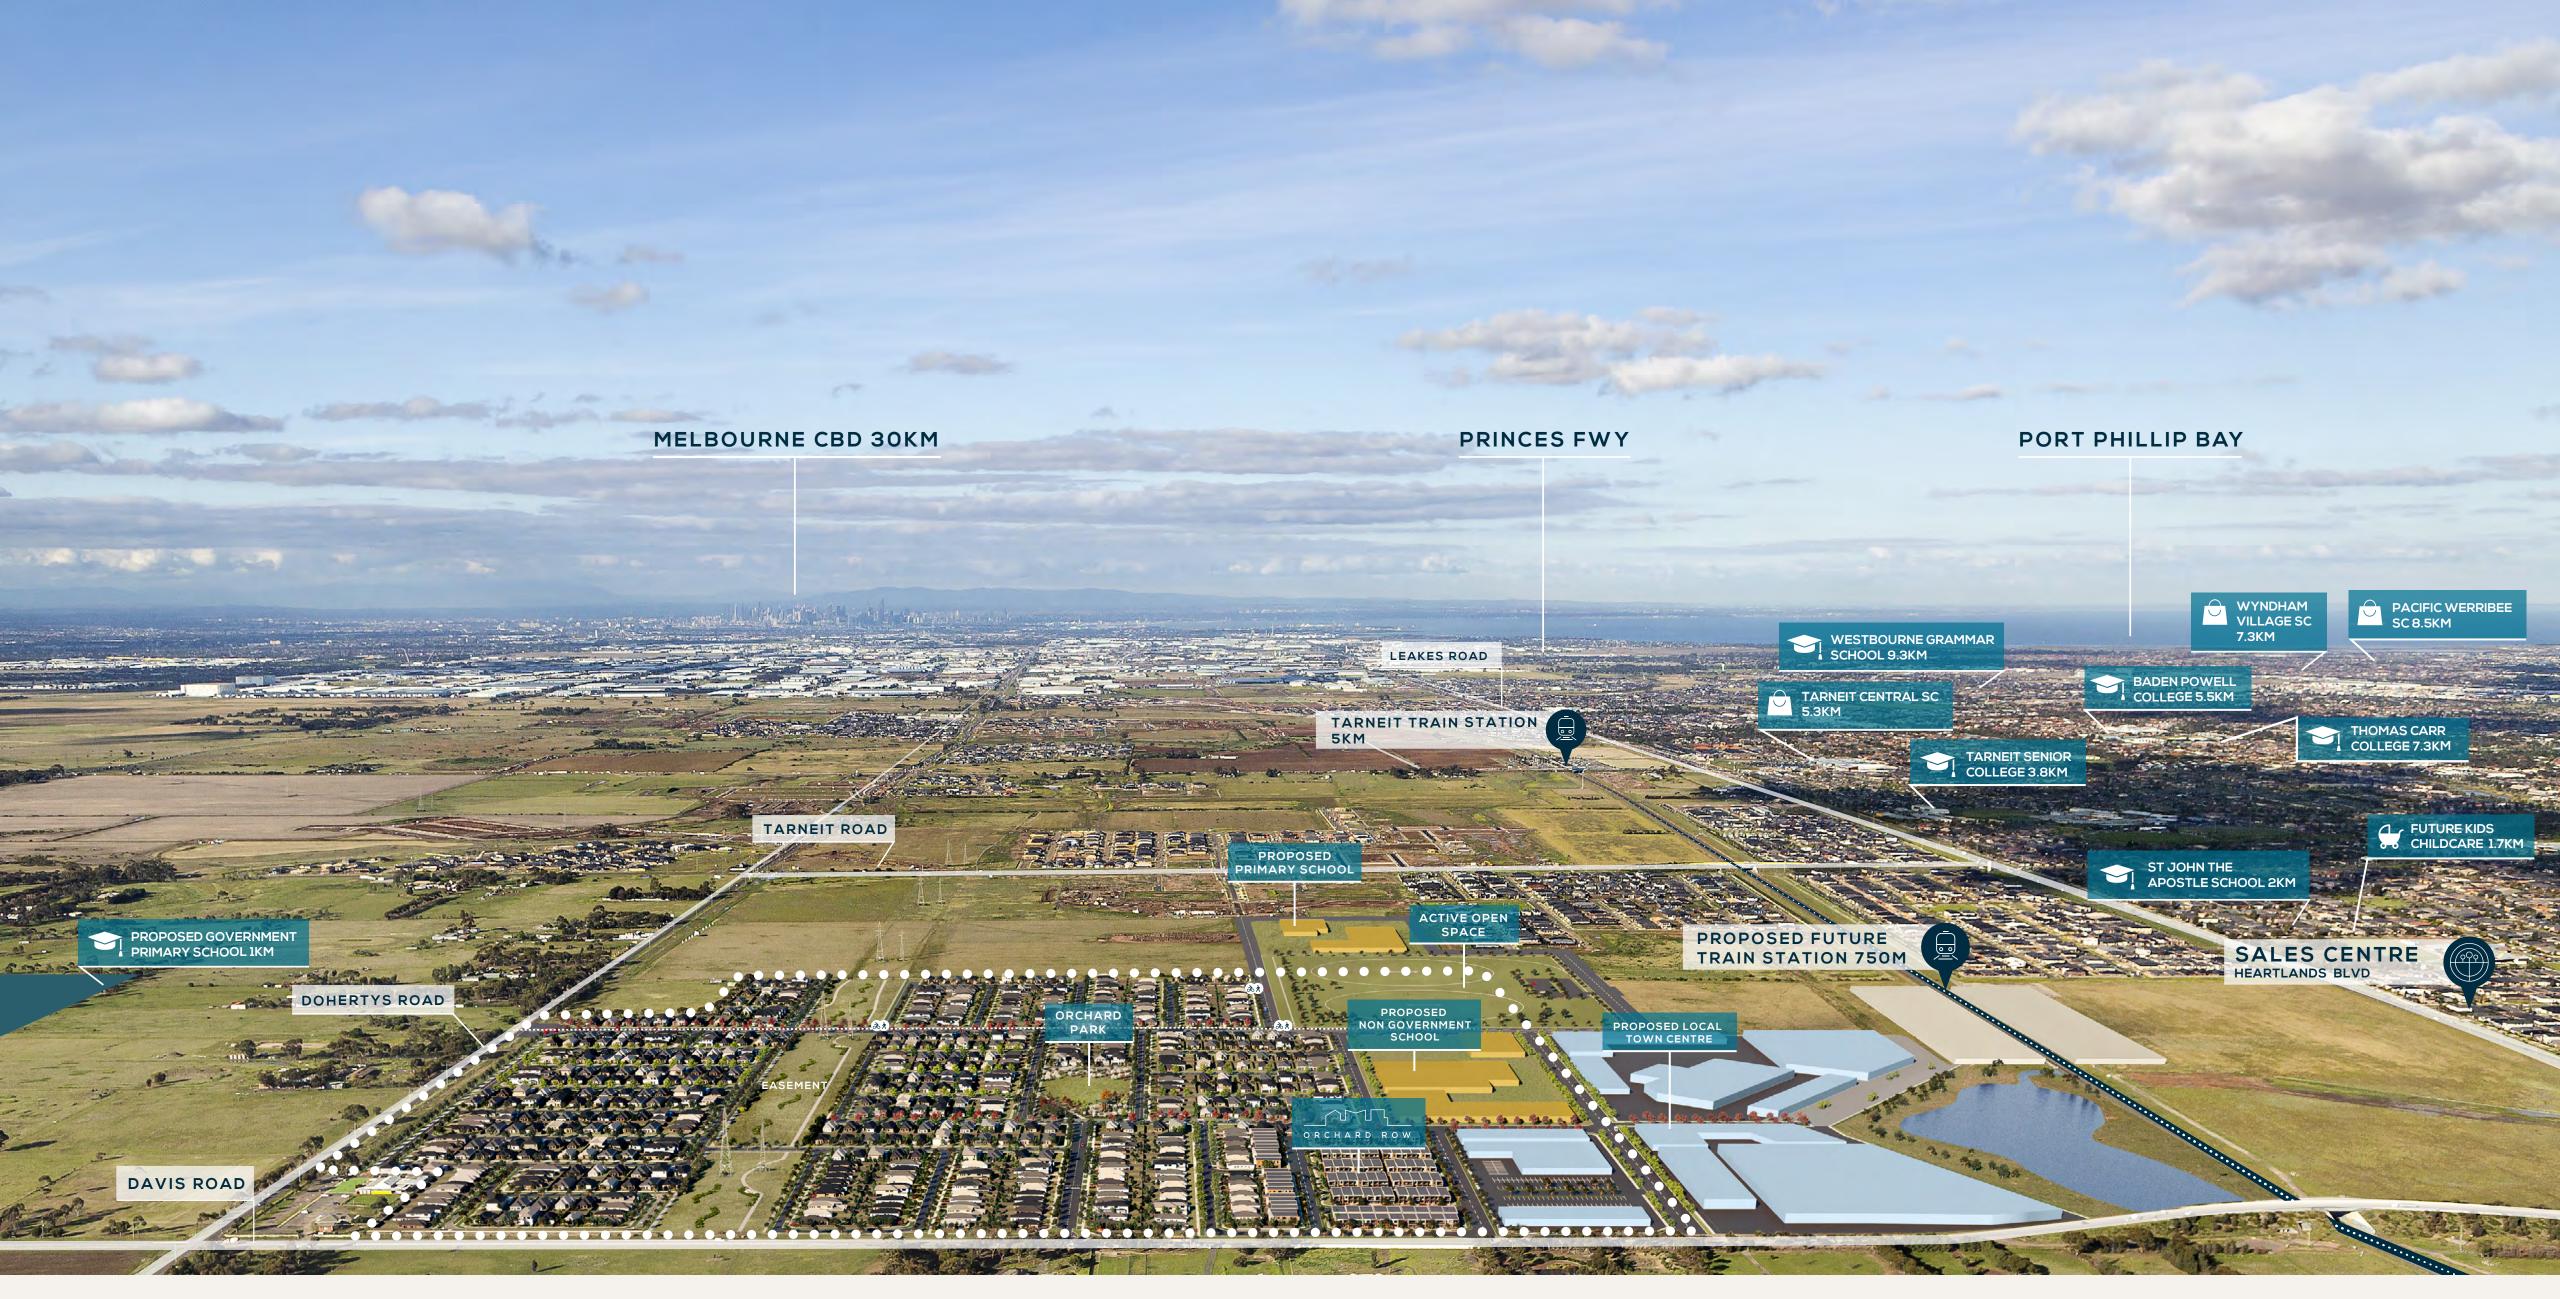

## A bountiful harvest.

Start your day with a swim at the redeveloped Aqua Pulse Leisure Centre.

Drop the kids at school and drive to work via the new road links, or catch the train to the city from the Tarneit train station and arrive in no time.

Enjoy a Saturday morning coffee while shopping at the new and extensive Pacific Werribee Shopping Centre, and visit Eagle Stadium for a game of basketball.

Whatever your interests, you can fill every day with activities you enjoy – or simply relax in your stunning new home.