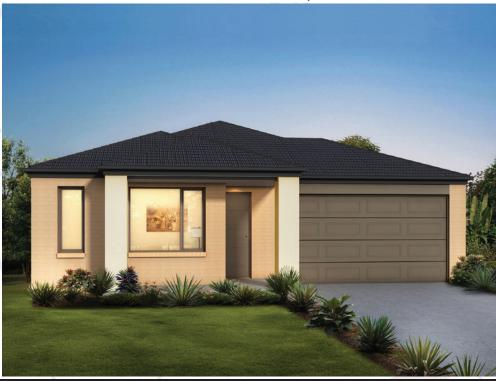

### Clovelly 191

⊢ 4 ≟ 2 ← 2 ⊢ 12.5m

bridgewater RANGE

Lot: 503 Cleopatra Street, Tarneit

Estate: Orchard Block size: 350m<sup>2</sup>

Title Exp: December 2018

House Size: 19.14sq