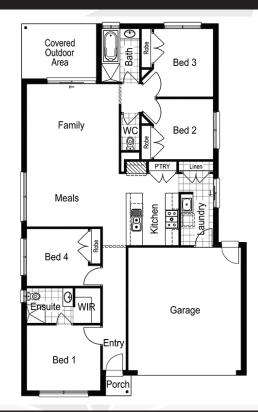

### Clovelly 191

⊢ 4 ≟ 2 ← 2 ⊢ 12.5m

bridgewater RANGE

Lot: 503 Cleopatra Street, Tarneit

Estate: Orchard Block size: 350m<sup>2</sup>

Title Exp: December 2018

House Size: 19.14sq